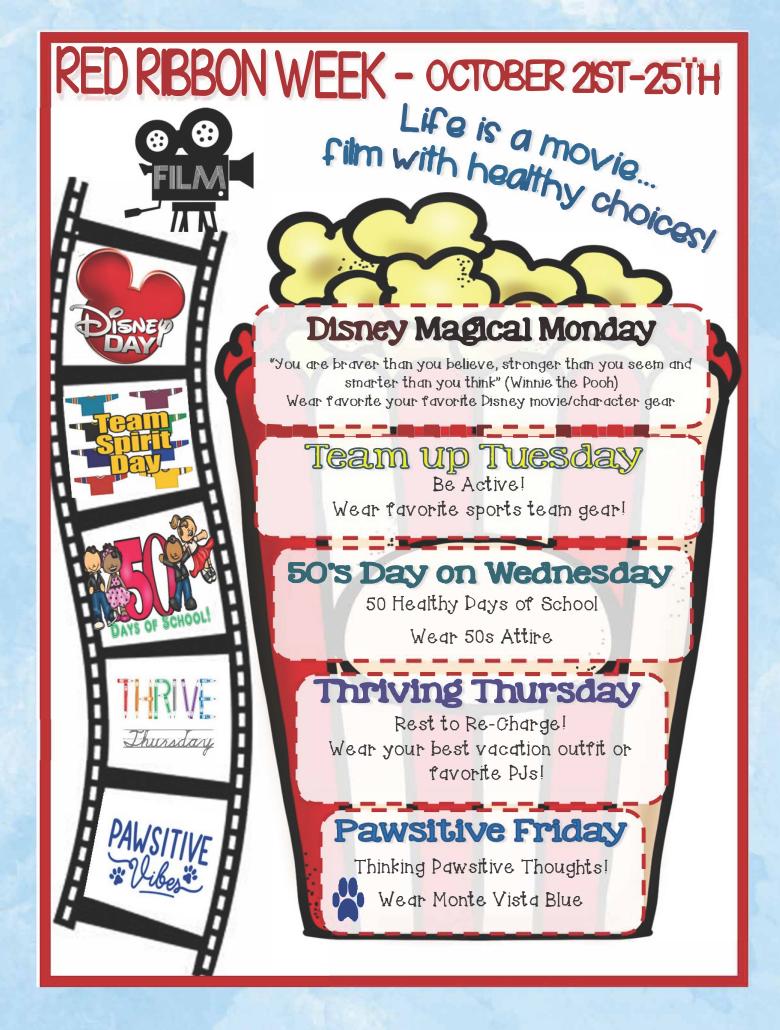

ve self-talk. Children can self-motivate by telling themselves "I got this" or "I can do it." This could also be a good time to seek help from a trusted adult or just take a break.

### How to Calm Down



## Second Step Classroom Social Emotional Learning

Students will begin a new unit in their classroom this month. The new unit teaches emotion management. Students learn foundational skills about how their brain works and process emotions. Throughout the next 5 weeks, they will learn the purpose of emotions, identify differences between three gradations of the same emotion, recall emotions have a purposeemotions provide important information about what they may need, name an emotionmanagement strategy, including: taking a break, slow breathing, and slow counting.

# Ways to Feel Calm







| $\diamond$ | OCTC<br>ELEMENTARY BR<br>I- FREE BREAKFAST PER | EAKFAST MENU     |                                 | Breakfast<br>Assorted Fr<br>Trix Yoplai<br>100% Fru<br>1% White Milk or Non