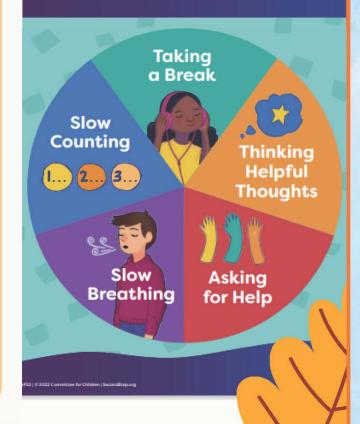

### How to Calm Down

## Second Step Classroom Social Emotional Learning

Students will begin a new unit in their classroom this month. The new unit teaches emotion management. Students learn foundational skills about how their brain works and process emotions. Throughout the next 5 weeks, they will learn the purpose of emotions, identify differences between three gradations of the same emotion, recall emotions have a purposeemotions provide important information about what they may need, name an emotionmanagement strategy, including: taking a break, slow breathing, and slow counting.

# Ways to Feel Calm

| $\diamond$ | OCTC<br>ELEMENTARY BR<br>I- FREE BREAKFAST PER | EAKFAST MENU     |                                 | Breakfast<br>Assorted Fr<br>Trix Yoplai<br>100% Fru<br>1% White Milk or Non                                                                                                                                                                                                                                                                                                                                                                                                                                                                                                                                                                                                                                                                                                                                                                                                                                                                                                                                                                                                                                                                                                                                                                                                                                                                                                                                                                                                                                                                                            | resh Fruit<br>t Yogurt<br>it Juice |
|------------|------------------------------------------------|------------------|---------------------------------|------------------------------------------------------------------------------------------------------------------------------------------------------------------------------------------------------------------------------------------------------------------------------------------------------------------------------------------------------------------------------------------------------------------------------------------------------------------------------------------------------------------------------------------------------------------------------------------------------------------------------------------------------------------------------------------------------------------------------------------------------------------------------------------------------------------------------------------------------------------------------------------------------------------------------------------------------------------------------------------------------------------------------------------------------------------------------------------------------------------------------------------------------------------------------------------------------------------------------------------------------------------------------------------------------------------------------------------------------------------------------------------------------------------------------------------------------------------------------------------------------------------------------------------------------------------------|------------------------------------|
| ~          | Monday                                         | Tuesday          | Wednesday                       | Thursday                                                                                                                                                                                                                                                                                                                                                                                                                                                                                                                                                                                                                                                                                                                                                                                                                                                                                                                                                                                                                                                                                                                                                                                                                                                                                                                                                                                                                                                                                                                                                               | Friday                             |
| *          |                                                | Cinnamon<br>Roll | 2<br>Breakfast<br>Sausage Pizza | 3<br>Strawberry<br>Pancake Bowl                                                                                                                                                                                                                                                                                                                                                                                                                                                                                                                                                                                                                                                                                                                                                                                                                                                                                                                                                                                                                                                                                                                                                                                                                                                                                                                                                                                                                                                                                                                                        | Biscuit &<br>Sausage Patty         |
| $\diamond$ | 7                                              | 8                | 9                               | 10                                                                                                                                                                                                                                                                                                                                                                                                                                                                                                                                                                                                                                                                                                                                                                                                                                                                                                                                                                                                                                                                                                                                                                                                                                                                                                                                                                                                                                                                                                                                                                     | <sup>11</sup> Pancake              |
|            | Chocolate                                      | Cinnamon         | French Toast                    | Bagel                                                                                                                                                                                                                                                                                                                                                                                                                                                                                                                                                                                                                                                                                                                                                                                                                                                                                                                                                                                                                                                                                                                                                                                                                                                                                                                                                                                                                                                                                                                                                                  | Sausage                            |
|            | Muffin                                         | Snack'n Waffle   | Sticks                          | w/cream cheese                                                                                                                                                                                                                                                                                                                                                                                                                                                                                                                                                                                                                                                                                                                                                                                                                                                                                                                                                                                                                                                                                                                                                                                                                                                                                                                                                                                                                                                                                                                                                         | Sandwich                           |
| D          | 14                                             | 15               | <sup>16</sup>                   | 17                                                                                                                                                                                                                                                                                                                                                                                                                                                                                                                                                                                                                                                                                                                                                                                                                                                                                                                                                                                                                                                                                                                                                                                                                                                                                                                                                                                                                                                                                                                                                                     | 18                                 |
|            | Blueberry                                      | Cinnamon         | Breakfast                       | Ctores de la constante | Biscuit &                          |
| *          | Muffin                                         | Roll             | Sausage Pizza                   | Strawberry<br>Pancake Bowl                                                                                                                                                                                                                                                                                                                                                                                                                                                                                                                                                                                                                                                                                                                                                                                                                                                                                                                                                                                                                                                                                                                                                                                                                                                                                                                                                                                                                                                                                                                                             | Sausage Patty                      |
| $\diamond$ | 21                                             | 22               | 23                              | 24                                                                                                                                                                                                                                                                                                                                                                                                                                                                                                                                                                                                                                                                                                                                                                                                                                                                                                                                                                                                                                                                                                                                                                                                                                                                                                                                                                                                                                                                                                                                                                     | <sup>25</sup> Pancake              |
|            | Chocolate                                      | Cinnamon         | French Toast                    | Bagel                                                                                                                                                                                                                                                                                                                                                                                                                                                                                                                                                                                                                                                                                                                                                                                                                                                                                                                                                                                                                                                                                                                                                                                                                                                                                                                                                                                                                                                                                                                                                                  | Sausage                            |
|            | Muffin                                         | Snack'n Waffle   | Sticks                          | w/cream cheese                                                                                                                                                                                                                                                                                                                                                                                                                                                                                                                                                                                                                                                                                                                                                                                                                                                                                                                                                                                                                                                                                                                                                                                                                                                                                                                                                                                                                                                                                                                                                         | Sandwich                           |
| >          | 28                                             | 29               | <sup>30</sup>                   | 31                                                                                                                                                                                                                                                                                                                                                                                                                                                                                                                                                                                                                                                                                                                                                                                                                                                                                                                                                                                                                                                                                                                                                                                                                                                                                                                                                                                                                                                                                                                                                                     | Offered Daily                      |
|            | Blueberry                                      | Cinnamon         | Breakfast                       | Pumpkin                                                                                                                                                                                                                                                                                                                                                                                                                                                                                                                                                                                                                                                                                                                                                                                                                                                                                                                                                                                                                                                                                                                                                                                                                                                                                                                                                                                                                                                                                                                                                                | *Cereal                            |
|            | Muffin                                         | Roll             | Sausage Pizza                   | Bread                                                                                                                                                                                                                                                                                                                                                                                                                                                                                                                                                                                                                                                                                                                                                                                                                                                                                                                                                                                                                                                                                                                                                                                                                                                                                                                                                                                                                                                                                                                                                                  | *Breakfast Bar                     |