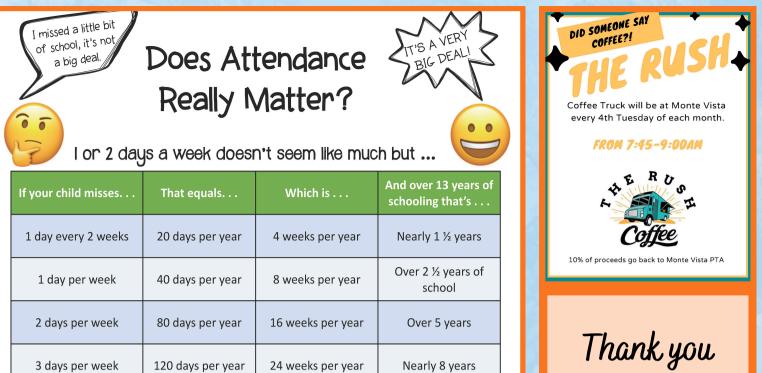

### How about 10 minutes late a day? Surely that won't affect my child?

| If your child misses | That equals               | Which is                     | And over 13 years of schooling that's |
|----------------------|---------------------------|------------------------------|---------------------------------------|
| 10 mins per day      | 50 mins per week          | Nearly 1 ½ weeks per<br>year | Nearly ½ year                         |
| 20 mins per day      | 1 hr. 40 mins per<br>week | Over 2 ½ weeks per<br>year   | Nearly 1 year                         |
| 30 mins per day      | Half a day per week       | 4 weeks per year             | Nearly 1 ½ years                      |
| 1 hour per day       | 1 day per week            | 8 weeks per year             | Over 2 1./2 years                     |

### EVERY DAY COUNTS

### If you want your child to be successful at school then, YES, attendance does matter!

PARENTS REMINDER: Please send students with extra set of clothing, in their backpack, if you think they may need it for any reason, the health office doesn't provide clothing.