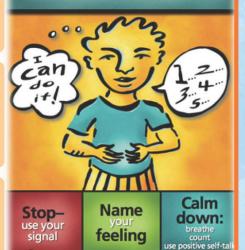

# Calm Down Steps and Tips

**Ist step:** Use a stop signal. Using a stop signal sends a message to your brain to stop and tells it it's time to redirect one's thoughts. Some stop words that a child can use are: Stop, chill out, hold on, let's take a minute, and relax.

**2nd Step**: Name your feeling. Your child should out loud or using their "self-talk" state the specific feeling they're feeling. Such feeling like sad, mad, frustrated, jealous, frustrated, and/or lonely.

**3rd Step:** Use Coping strategies such as long deep breaths, counting to 10, or positive self-talk. Children can self-motivate by telling themselves "I got this" or "I can do it." This could also be a good time to seek help from a trusted adult or just take a break.

### How to Calm Down