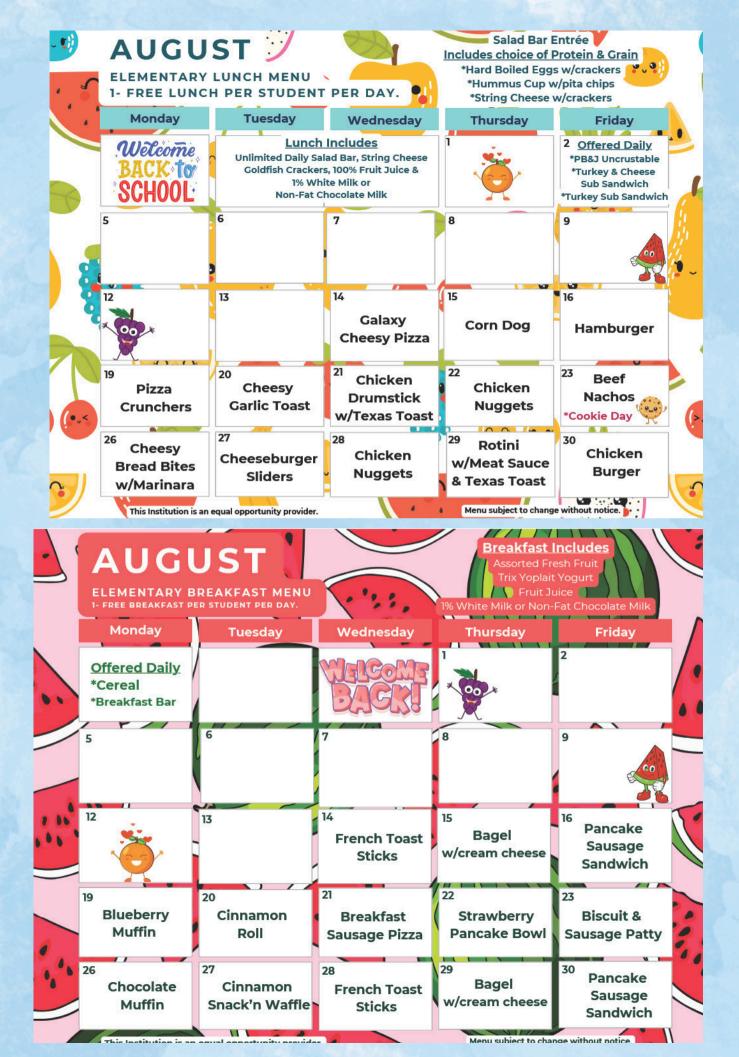

#### **REMINDERS**

Here are some reminders to help make this year go smoothly. Thank you for your help in making the safety of our students and staff a priority.

- Ensure you have logged into your Aeries parent portal and completed the data confirmation.
- TK & Kinder back-to-school night will be held on <u>Tuesday, August 13th.</u>
- The first day of school is scheduled for Wednesday, August 14th,
- 1st-5th grade back-to-school night is on Thursday, August 15th.
- Coordinate with your student regarding pick-up at the front or back gate and inform their teacher.
- Adhere to all traffic laws in the parking lot: the right lane is for drop-off and pick-up only, and the left lane is for passing only. Always use the crosswalks.
- Do not leave your vehicle unattended in the car loops and heed the crossing guards' instructions.
- Bicycle and scooter riders are required to obtain a permission slip from the front office and a paw sticker for their helmets annually.
- Breakfast and lunch will be provided free of charge to all students this year. Menus are available in the newsletter or by <u>clicking here</u>.
- Meet & Eat is at 7:15 in the MPR and runs every day.

IMPORTANT LINKS
Menus